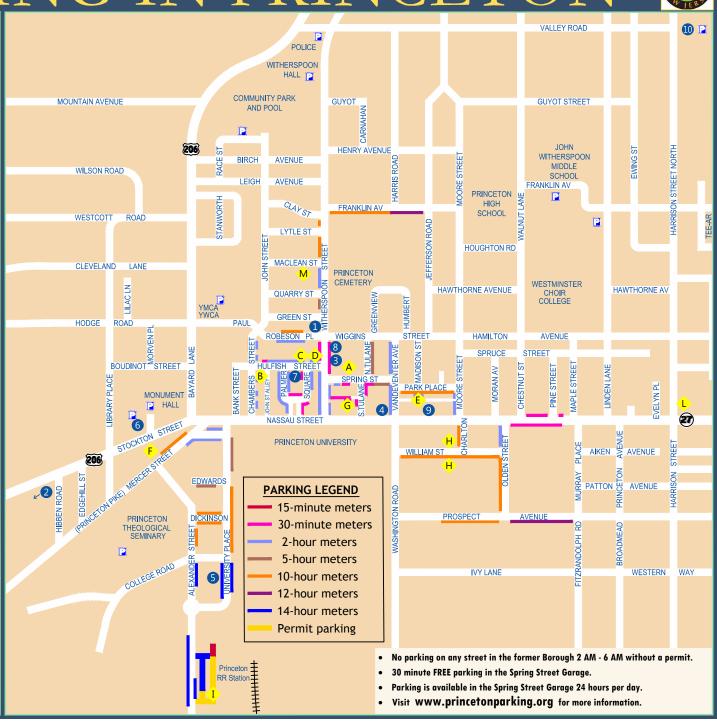

# PARKING IN PRINCETON

## **PARKING GARAGES**

- A Spring Street Garage
- B Chambers Street Garage
- Hulfish Street Garage

#### **PARKING LOTS**

- **D** Griggs Corner Yard
- Park Place Yard
- F Trinity Church Yard
- G Tulane Street Yard
- Princeton University Lots 10 and 13

## **PERMIT PARKING**

- Harrison Street Yard
- Maclean Street Yard
- Park Place Yard
- G Tulane Street Yard
- Princeton "Dinky" Lot

# **PLACES OF INTEREST**

- Arts Council of Princeton
- Drumthwacket
- Albert E. Hinds Community Plaza
- Historical Society Bainbridge House
- McCarter Theatre and Berlind Theatre
- Morven
- Nassau Inn
- **8** Princeton Public Library
- Princeton Chamber of Commerce
- 10 Princeton Shopping Center